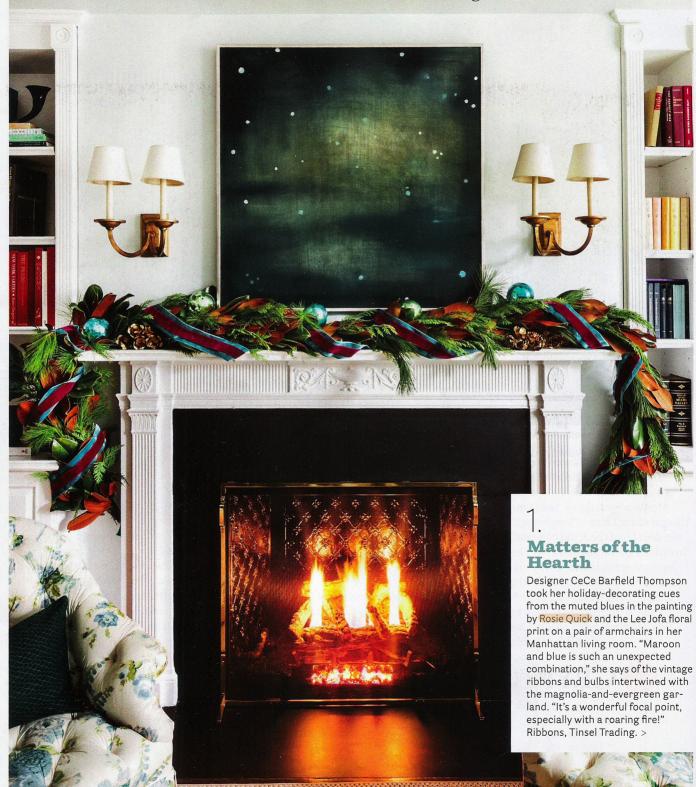

### HOLIDAY SPECIAL

It's a Blue Christmas

# **Blue Christmas**

It's the most wonderful time of the year, but we're feeling the blues—and moody ceruleans and vivid turquoises. Read on to see how a touch of these hues can add a refreshing seasonal kick.