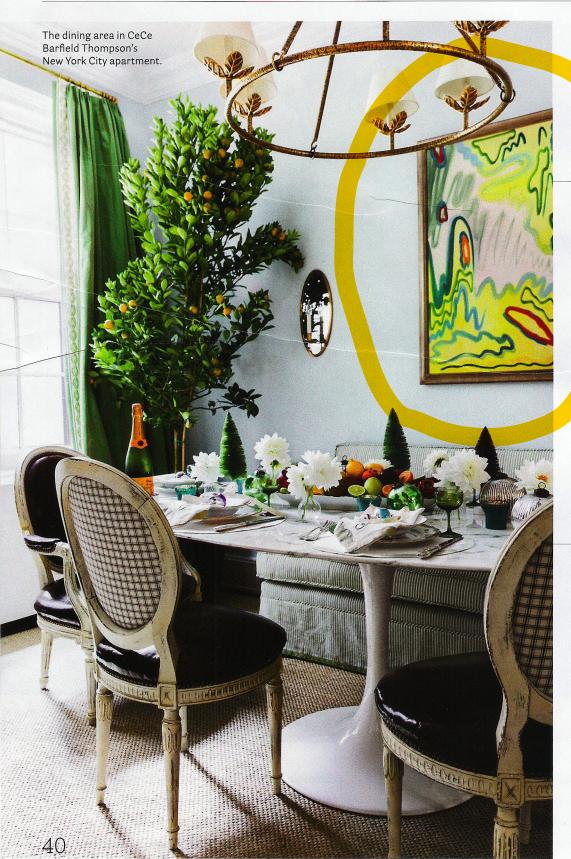

### HOLIDAY SPECIAL

It's a Blue Christmas

# **Blue Christmas**

It's the most wonderful time of the year, but we're feeling the blues—and moody ceruleans and vivid turquoises. Read on to see how a touch of these hues can add a refreshing seasonal kick.